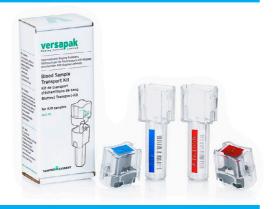

#### **Blood Transport Kit**

for A/B Samples (BLD AB)

#### **Single Blood Transport Kit** for Biological Passport Samples (BLD BIO)

## All Versapak doping control transport kits conform to ISTI requirements, and have these security features:

- 3-part system, locking 'Tamper Evident' security
- Once-only locking mechanism
- 'Tamper Evident' URN label on all parts
- Transparent canister, which means the sample is visible at all times
- Portable and easy to use opening tool available
- · Kits open with little effort and minimal shattered pieces
- · Lightweight and recyclable