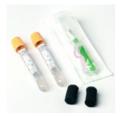

# A selection of collection kits and blood serum analysis products are available.

**Collection Kit 1A for Blood Serum Analysis** (Product Code: COLPACK1A)

- 2 x 5ml Vacutainer®
- Regular needle

Collection Kit 2B for Whole Blood Analysis (Product Code: COLPACK2B)

- 2 x 3ml Vacutainer®
- Butterfly needle

Collection Kit 3B for Biological Passport (Product Code: COLPACK3B)

- 1 x 3ml Vacutainer®
- Butterfly needle

See our website **versapak-anti-doping.com** for more products and information.