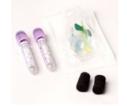

#### **Single Blood Transport Kit** for Biological Passport Samples (BLD BIO)

#### Blood sample transport kits have these additional features:

- Accommodates up to 11ml Vacutainer®
- Kits can be placed directly into centifuges
- Kits can be frozen to -80°C

www.versapak-anti-doping.com ● Tel: +44(0) 20 83 33 53 20