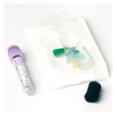

# A selection of collection kits and blood serum analysis products are available.

**Collection Kit 1A for Blood Serum Analysis** (Product Code: COLPACK1A)

- 2 x 5ml Vacutainer®
- Regular needle

Collection Kit 2B for Whole Blood Analysis (Product Code: COLPACK2B)

- 2 x 3ml Vacutainer®
- Butterfly needle

Collection Kit 3B for Biological Passport (Product Code: COLPACK3B)

- 1 x 3ml Vacutainer®
- Butterfly needle

See our website **versapak-anti-doping.com** for more products and information.