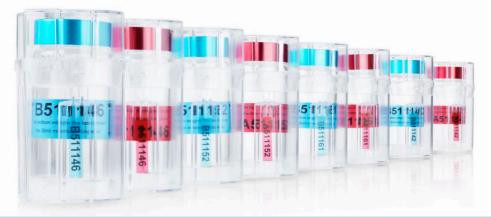

## All Versapak doping control transport kits conform to ISTI requirements, and have these security features:

- 3-part system, locking 'Tamper Evident' security
- Once-only locking mechanism
- 'Tamper Evident' URN label on all parts
- Transparent canister, which means the sample is visible at all times
- Portable and easy to use opening tool available
- · Kits open with little effort and minimal shattered pieces
- · Lightweight and recyclable