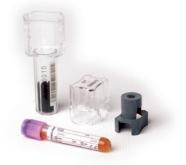

#### Blood sample transport kits have these additional features:

- Accommodates up to 11ml Vacutainer®
- Kits can be placed directly into centifuges
- Kits can be frozen to -80°C

www.versapak-anti-doping.com ● Tel: +44(0) 20 83 33 53 20

### **Accessories for your Versapak Kits**