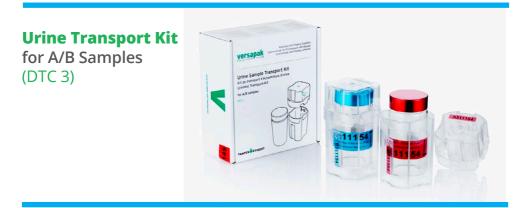

#### Single Urine Transport Kit for Partial Samples (BPK 3)

**Blood sample kits:** 