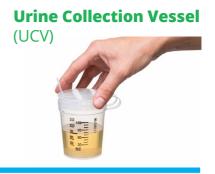

#### Urine sample kits:

#### Single Urine Transport Kit for Partial Samples (BPK 3)

**Blood sample kits:** 