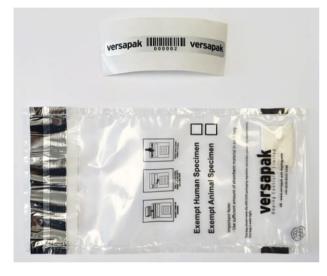

Versapak Doping Control Limited The Versapak Centre • 4 Veridion Way Erith • Kent DA18 4AL • UK

| CATEGORY             | Human urine anti-doping controls                                                                                                                                                                                                                                                                                                                                    |                                                                        |
|----------------------|---------------------------------------------------------------------------------------------------------------------------------------------------------------------------------------------------------------------------------------------------------------------------------------------------------------------------------------------------------------------|------------------------------------------------------------------------|
| PRODUCT NAME         | Intermediate seal for taking partial samples                                                                                                                                                                                                                                                                                                                        |                                                                        |
| PRODUCT CODE         | UCY-P NIL                                                                                                                                                                                                                                                                                                                                                           |                                                                        |
| DESCRIPTION          | The Versapak Intermediate Seal is used for the safe, spill-proof storage of partial urine.<br>sample                                                                                                                                                                                                                                                                |                                                                        |
| MAIN CHARACTERISTICS | <ul> <li>Supplied with a unique security number and barcode on the security label and matching<br/>security number on a tamper-proof security bag</li> <li>The safety label is placed on top of the closed UCV used for the initial sample-The safety label<br/>displays a VOID message when removed-This simple solution minimizes the equipment needed</li> </ul> |                                                                        |
| PACKAGING            | PRODUCT<br>Comes in a sealed bag                                                                                                                                                                                                                                                                                                                                    | SHIPPING<br>750 in a standard box (460x310x80mm)<br>Gross weight: 5 kg |
| CONTENT              | <ul> <li>1 x VOID label</li> <li>1 x Human Exempt bag with absorbent</li> </ul>                                                                                                                                                                                                                                                                                     |                                                                        |